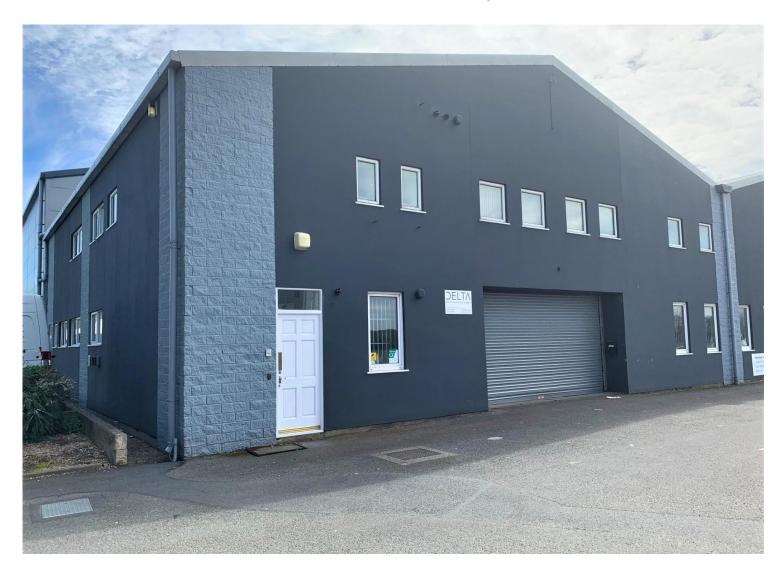

**5 Pitronnerie Road**Pitronnerie Road Industrial Estate, St Peter Port

**STATUS TO LET** 

**PRICE** 21,000 pa

1,826 sq ft

### Location

The property is located in the Pitronnerie Road Industrial Estate, on the north side of St Peter Port.