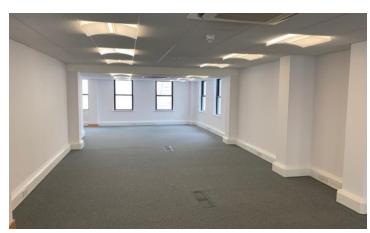

### First Floor office 2,293 sq ft

Open plan office with windows to the front and back of the building, floor boxes for cabling and power access to fitted kitchen and ladies and gents toilets.

The office has recently been decorated and has new lighting and flooring.

#### Second Floor office 1,771 sq ft

Open plan office with windows to the front and back of the building, floor boxes for cabling and power access to fitted kitchen and ladies and gents toilets.

The office has recently been decorated and has new lighting and flooring.