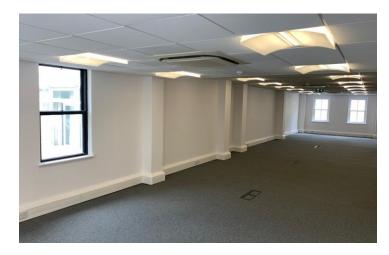

### First Floor office 2,293 sq ft

Open plan office with windows to the front and back of the building, floor boxes for cabling and power access to fitted kitchen and ladies and gents toilets.

The office has recently been decorated and has new lighting and flooring.

#### Second Floor office 1,771 sq ft

Open plan office with windows to the front and back of the building, floor boxes for cabling and power access to fitted kitchen and ladies and gents toilets.

The office has recently been decorated and has new lighting and flooring.