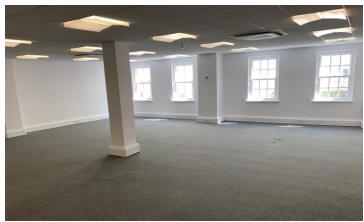

### First Floor office 2,293 sq ft

Open plan office with windows to the front and back of the building, floor boxes for cabling and power access to fitted kitchen and ladies and gents toilets.

The office has recently been decorated and has new lighting and flooring.

#### Second Floor office 1,771 sq ft

Open plan office with windows to the front and back of the building, floor boxes for cabling and power access to fitted kitchen and ladies and gents toilets.

The office has recently been decorated and has new lighting and flooring.