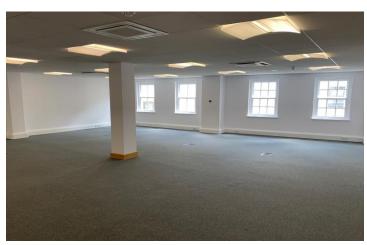

### First Floor office 2,293 sq ft

Open plan office with windows to the front and back of the building, floor boxes for cabling and power access to fitted kitchen and ladies and gents toilets.

The office has recently been decorated and has new lighting and flooring.

#### Second Floor office 1,771 sq ft

Open plan office with windows to the front and back of the building, floor boxes for cabling and power access to fitted kitchen and ladies and gents toilets.

The office has recently been decorated and has new lighting and flooring.