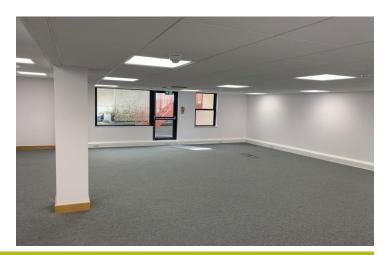

### First Floor office 2,293 sq ft

Open plan office with windows to the front and back of the building, floor boxes for cabling and power access to fitted kitchen and ladies and gents toilets.

The office has recently been decorated and has new lighting and flooring.

#### Second Floor office 1,771 sq ft

Open plan office with windows to the front and back of the building, floor boxes for cabling and power access to fitted kitchen and ladies and gents toilets.

The office has recently been decorated and has new lighting and flooring.