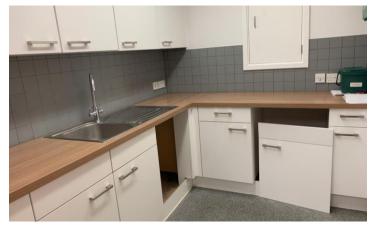

### First Floor office 2,293 sq ft

Open plan office with windows to the front and back of the building, floor boxes for cabling and power access to fitted kitchen and ladies and gents toilets.

The office has recently been decorated and has new lighting and flooring.

#### Second Floor office 1,771 sq ft

Open plan office with windows to the front and back of the building, floor boxes for cabling and power access to fitted kitchen and ladies and gents toilets.

The office has recently been decorated and has new lighting and flooring.