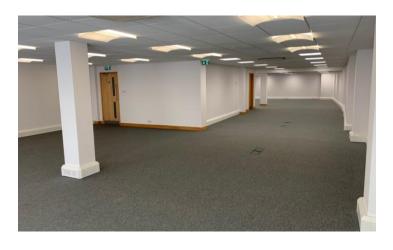

### First Floor office 2,293 sq ft

Open plan office with windows to the front and back of the building, floor boxes for cabling and power access to fitted kitchen and ladies and gents toilets.

The office has recently been decorated and has new lighting and flooring.

#### Second Floor office 1,771 sq ft

Open plan office with windows to the front and back of the building, floor boxes for cabling and power access to fitted kitchen and ladies and gents toilets.

The office has recently been decorated and has new lighting and flooring.