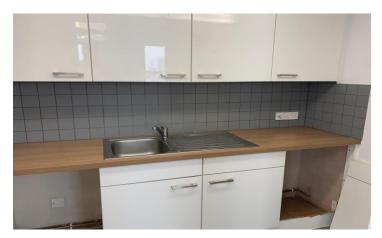

#### Second Floor office 1,771 sq ft

Open plan office with windows to the front and back of the building, floor boxes for cabling and power access to fitted kitchen and ladies and gents toilets.

The office has recently been decorated and has new lighting and flooring.