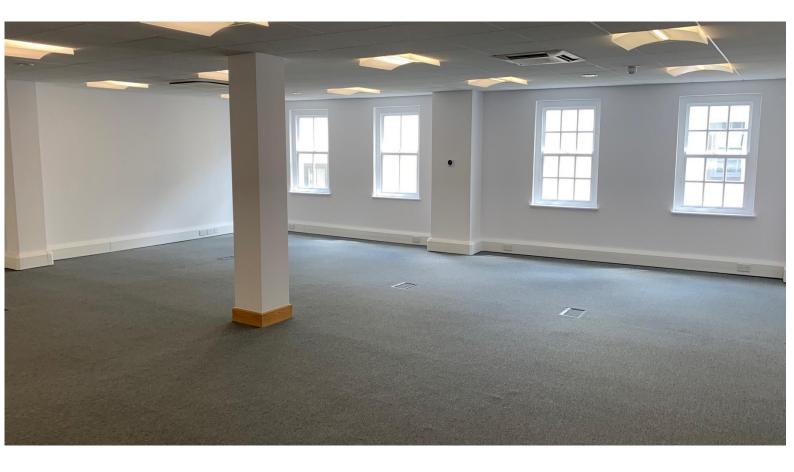

#### Second Floor office 1,771 sq ft

Open plan office with windows to the front and back of the building, floor boxes for cabling and power access to fitted kitchen and ladies and gents toilets.

The office has recently been decorated and has new lighting and flooring.