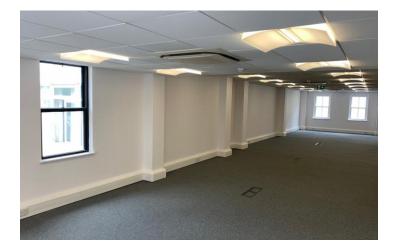

#### Second Floor office 1,771 sq ft

Open plan office with windows to the front and back of the building, floor boxes for cabling and power access to fitted kitchen and ladies and gents toilets.

The office has recently been decorated and has new lighting and flooring.