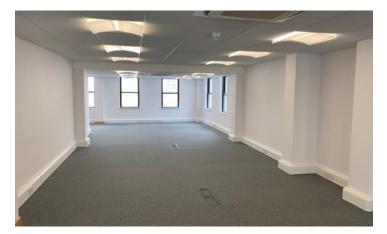

# **Second Floor Offices**

18-20 Le Pollet, St Peter Port

STATUS TO LET PRICE **£48,702.50**  AREA 1,771 sq ft

#### Second Floor office 1,771 sq ft

Open plan office with windows to the front and back of the building, floor boxes for cabling and power access to fitted kitchen and ladies and gents toilets.

The office has recently been decorated and has new lighting and flooring.