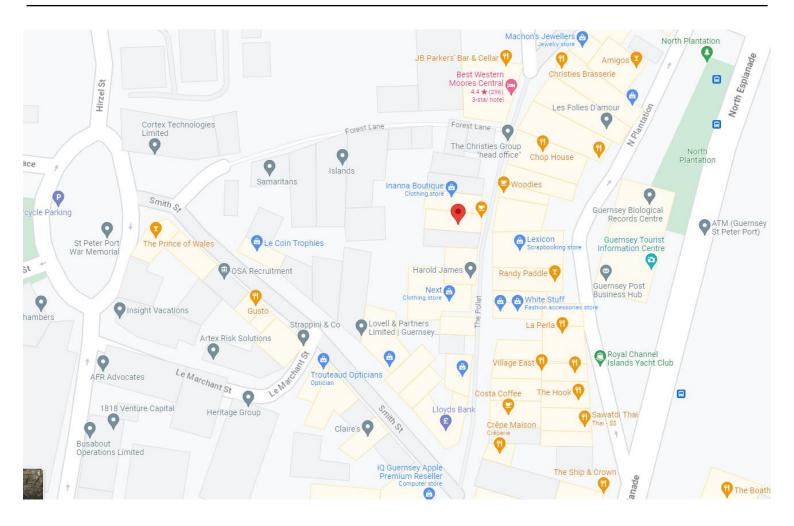

#### **PROPERTY LOCATION**

The property is located in The Pollet a busy retail street in the centre of St Peter Port above W H Smith.

The offices are accessed via a door to the left of the building where there is a lift and stairs to access the offices on the first and second floors.