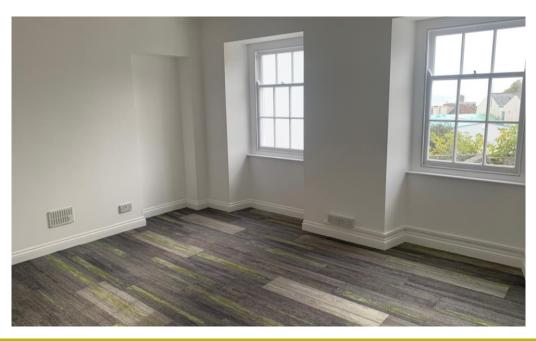

# Ground floor

Entrance and staircase to all floors. Door to open plan room 433 sq ft including a separate room at the rear. Door to two toilets and kitchen plus door to the rear garden. Stairs down to the Basement 470 sq ft, ideal for dry storage. Stairs to the first floor and half landing with storage room 82 sq ft

#### First Floor

Front room 310 sq ft
Rear communal lounge 185 sq ft
Door to fully fitted kitchen comprising wall
and base unit, sink unit, oven, hob, washing
machine, dishwasher and fridge. Door to
the rear garden.