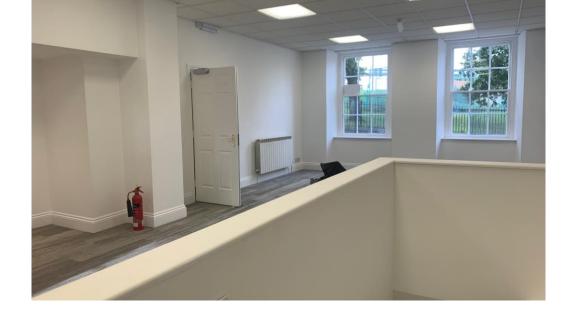

#### Second Floor

Rooms to the front and rear Front 203 sq ft Rear 188 sq ft

Stairs to Third Floor

# Third Floor

Front room 127 sq ft
Pitched roof with dormer window
Rear room 133 sq ft
Dormer window to the rear