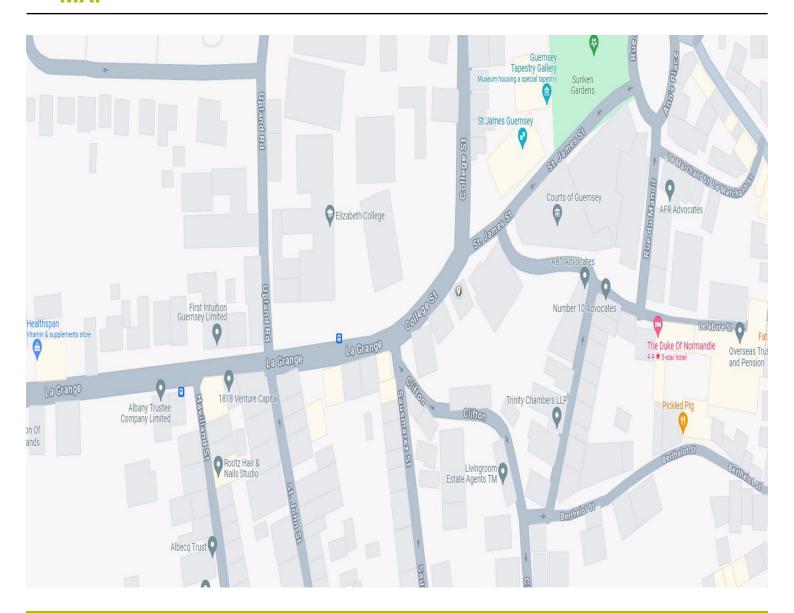

#### LOCATION

The property is situated opposite Elizabeth College in St James Street adjacent to Grant Thornton Accountants and the law courts. It is a short walk into the centre of St Peter Port. Parking is available nearby at the Odeon Car Park and there is street parking in the immediate area.