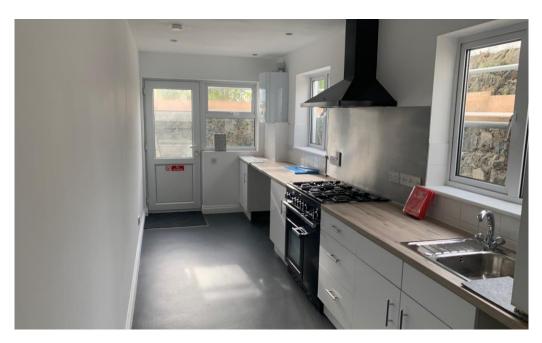

#### First Floor

Front room 310 sq ft
Rear communal lounge 185 sq ft
Door to fully fitted kitchen comprising wall
and base unit, sink unit, oven, hob, washing
machine, dishwasher and fridge. Door to
the rear garden.