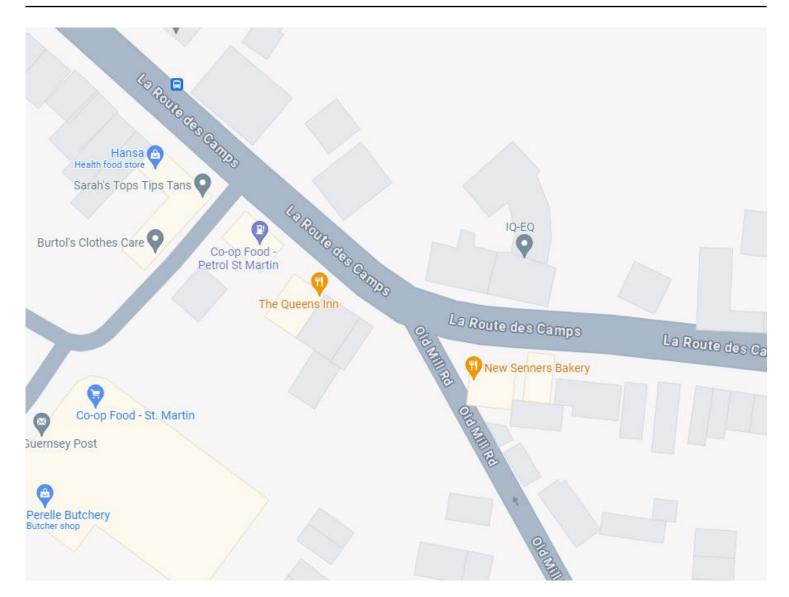

# LOCATION

The property is located in a quiet position on the northside of Les Camps in St Martin's Village. It's location in the centre of St. Martin's provides access to all the local amenities including the Co-Op foodstore, M&S, Iceland, various retail outlets, restaurants, a petrol station and the community centre. The property adjoins Anson Court and is accessed directly from Les Camps. There are a number of bus services that run via this location and the town centre of St Peter Port is approximately 2 miles away.