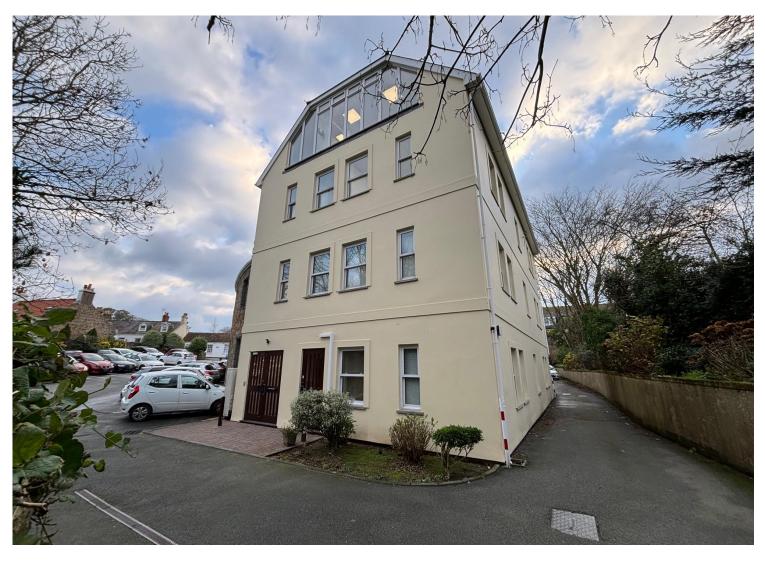

# DESCRIPTION

Brook House is a four storey office building. The second floor offices are in to rooms, however, they can be open plan providing flexibility for an incoming occupier. They can be let as one or as separate floorplates. The floors have been recently refurbished to include new air-conditioning, suspended ceilings, LED lighting, heat reflective windows and have been re-carpeted. The offices are accessed via a stairwell from the main entrance which leads directly to the car park. The 2<sup>nd</sup> floor has communal WC's serving both floors and each floor has its own kitchenette.