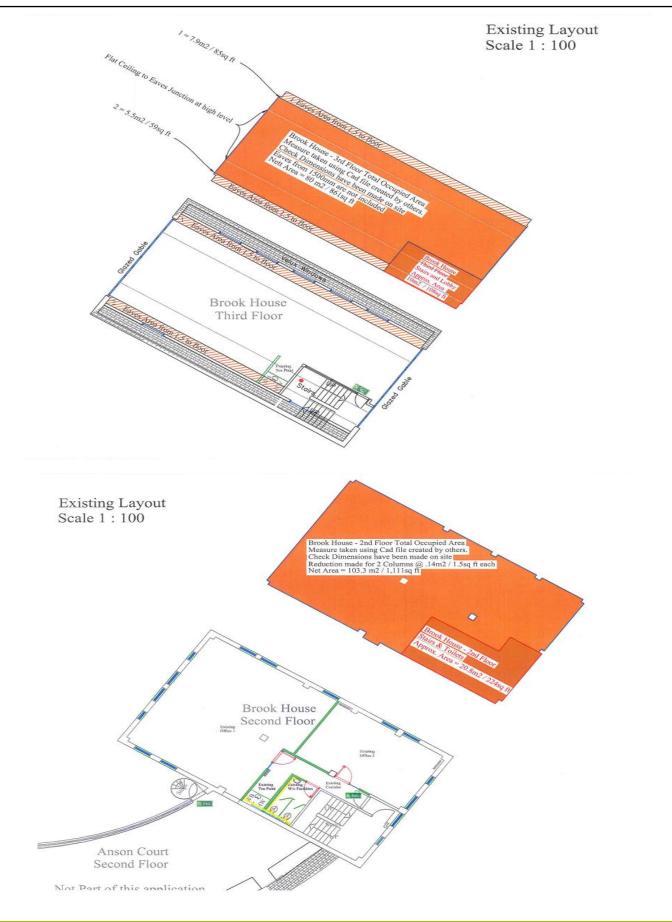

### ACCOMMODATION

| Floor  | Sq Ft | <u>Sq M</u> |
|--------|-------|-------------|
| Second | 1,111 | 103.30      |