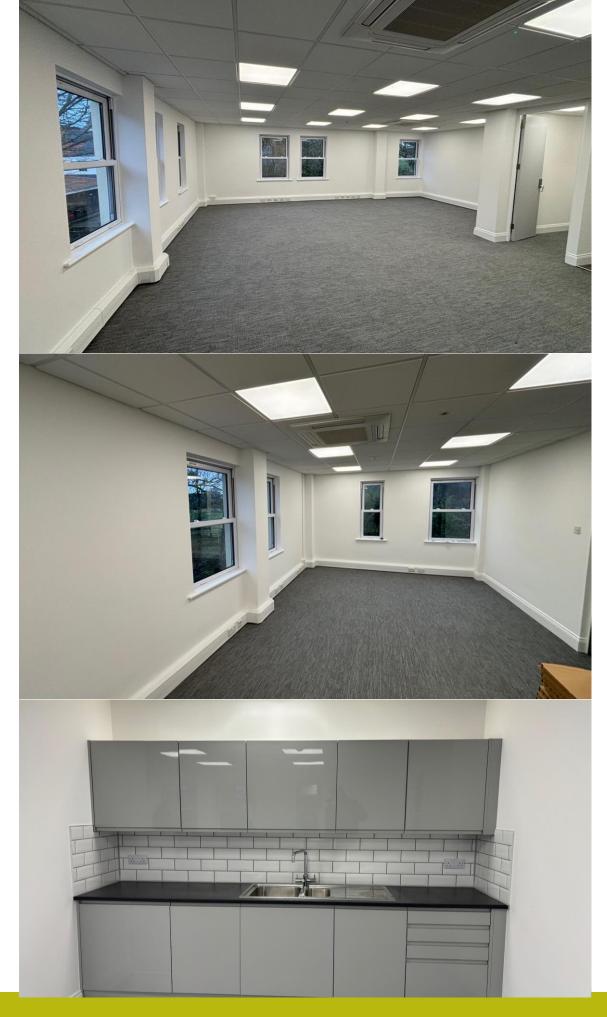

# DESCRIPTION

Brook House is a four storey office building. The second floor offices are in to rooms, however, they can be open plan providing flexibility for an incoming occupier. They can be let as one or as separate floorplates. The floors have been recently refurbished to include new air-conditioning, suspended ceilings, LED lighting, heat reflective windows and have been re-carpeted. The offices are accessed via a stairwell from the main entrance which leads directly to the car park. The 2<sup>nd</sup> floor has communal WC's serving both floors and each floor has its own kitchenette.