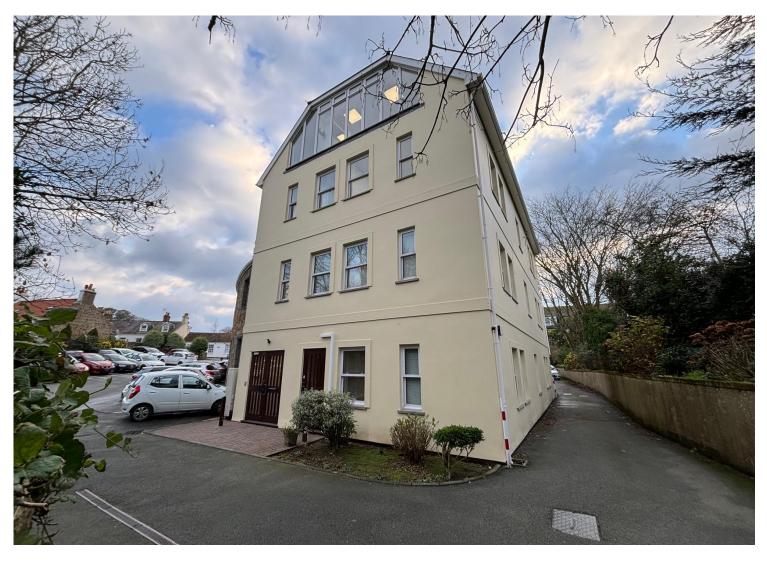

# 2<sup>nd</sup> & 3<sup>rd</sup> Floors, Brook House, St Martin, **Guernsey GY4 6AD**

**STATUS TO LET** 

PRICE POA

AREA 1,972 SQFT

#### LOCATION

The property is located in a quiet position on the northside of Les Camps in St Martin's Village. It's location in the centre of St. Martin's provides access to all the local amenities including the Co-Op foodstore, M&S, Iceland, various retail outlets, restaurants, a petrol station and the community centre. The property adjoins Anson Court and is accessed directly from Les Camps. There are a number of bus services that run via this location and the town centre of St Peter Port is approximately 2 miles away.

#### **DESCRIPTION**

Brook House is a four storey office building. The available offices are on the top two floors of the building and are open plan providing flexibility for an incoming occupier. They can be let as one or as separate floorplates and both have the ability to subdivide to provide meeting rooms or cellular offices. The floors have been recently refurbished to include new air-conditioning, suspended ceilings (on the 2<sup>nd</sup> floor only), LED lighting, heat reflective windows and have been re-carpeted. The offices are accessed via a stairwell from the main entrance which leads directly to the car park. The 2<sup>nd</sup> floor has communal WC's serving both floors and each floor has its own kitchenette.