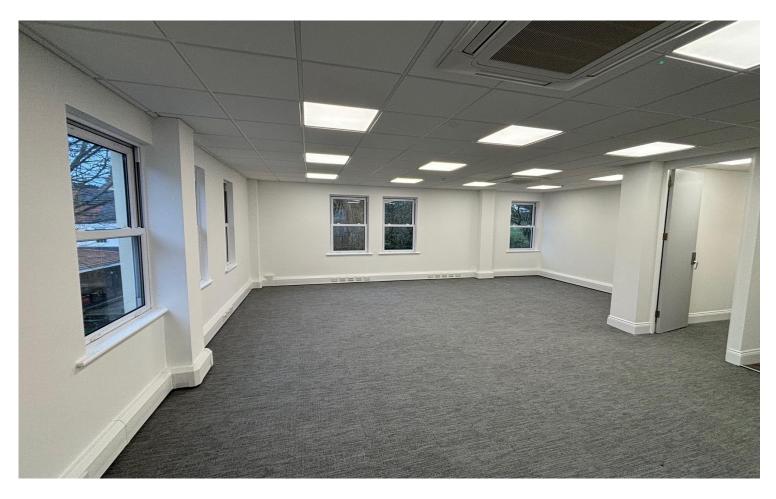

## **PROPERTY FEATURES**

- Newly refurbished offices in a well-positioned out of town location •
- Open plan floorplates on the top two floors •
- Excellent natural light to the offices •
- Air-conditioned accommodation •
- 5 Parking spaces •
- Available immediately on flexible terms •

#### **DESCRIPTION**

Brook House is a four storey office building. The available offices are on the top two floors of the building and are open plan providing flexibility for an incoming occupier. They can be let as one or as separate floorplates and both have the ability to subdivide to provide meeting rooms or cellular offices. The floors have been recently refurbished to include new air-conditioning, suspended ceilings (on the 2<sup>nd</sup> floor only), LED lighting, heat reflective windows and have been re-carpeted. The offices are accessed via a stairwell from the main entrance which leads directly to the car park. The 2<sup>nd</sup> floor has communal WC's serving both floors and each floor has its own kitchenette.

#### ACCOMMODATION

| Floor  | Sq Ft | <u>Sq M</u> |
|--------|-------|-------------|
| Second | 1,111 | 103.30      |
| Third  | 861   | 80.00       |