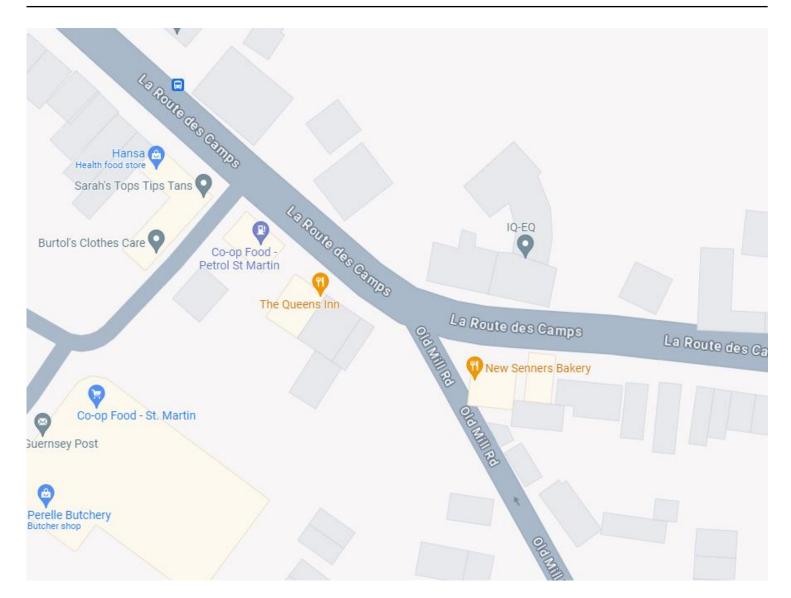

#### LOCATION

The property is located in a quiet position on the northside of Les Camps in St Martin's Village. It's location in the centre of St. Martin's provides access to all the local amenities including the Co-Op foodstore, M&S, Iceland, various retail outlets, restaurants, a petrol station and the community centre. The property adjoins Anson Court and is accessed directly from Les Camps. There are a number of bus services that run via this location and the town centre of St Peter Port is approximately 2 miles away.