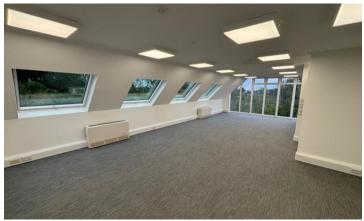

## **PROPERTY FEATURES**

- Newly refurbished offices in a well-positioned out of town location •
- Open plan floorplates on the top two floors •
- Excellent natural light to the offices •
- Air-conditioned accommodation •
- 5 Parking spaces •
- Available immediately on flexible terms •

#### **DESCRIPTION**

Brook House is a four storey office building. The available offices are on the top two floors of the building and are open plan providing flexibility for an incoming occupier. They can be let as one or as separate floorplates and both have the ability to subdivide to provide meeting rooms or cellular offices. The floors have been recently refurbished to include new air-conditioning, suspended ceilings (on the 2<sup>nd</sup> floor only), LED lighting, heat reflective windows and have been re-carpeted. The offices are accessed via a stairwell from the main entrance which leads directly to the car park. The 2<sup>nd</sup> floor has communal WC's serving both floors and each floor has its own kitchenette.

#### ACCOMMODATION

| Floor  | Sq Ft | <u>Sq M</u> |
|--------|-------|-------------|
| Second | 1,111 | 103.30      |
| Third  | 861   | 80.00       |