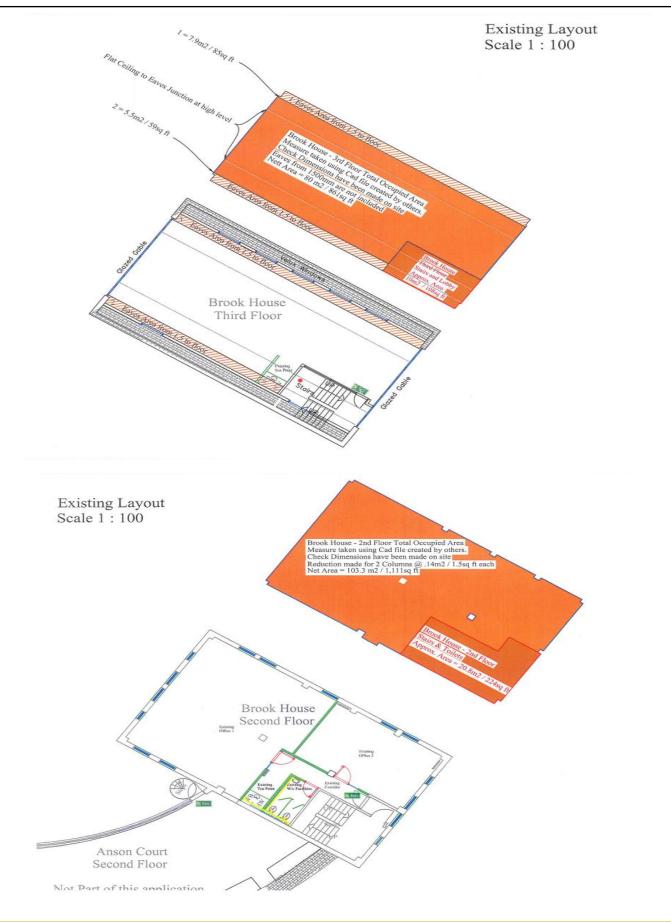

#### ACCOMMODATION

| Floor  | Sq Ft | <u>Sq M</u> |
|--------|-------|-------------|
| Second | 1,111 | 103.30      |
| Third  | 861   | 80.00       |