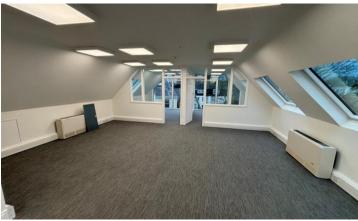

## **PROPERTY FEATURES**

- Newly refurbished offices in a well-positioned out of town location •
- Open plan floorplates on the top two floors •
- Excellent natural light to the offices •
- Air-conditioned accommodation •
- 5 Parking spaces •
- Available immediately on flexible terms •

#### **DESCRIPTION**

Brook House is a four storey office building. The available offices are on the top two floors of the building and are open plan providing flexibility for an incoming occupier. They can be let as one or as separate floorplates and both have the ability to subdivide to provide meeting rooms or cellular offices. The floors have been recently refurbished to include new air-conditioning, suspended ceilings (on the 2<sup>nd</sup> floor only), LED lighting, heat reflective windows and have been re-carpeted. The offices are accessed via a stairwell from the main entrance which leads directly to the car park. The 2<sup>nd</sup> floor has communal WC's serving both floors and each floor has its own kitchenette.

#### ACCOMMODATION

| Floor  | Sq Ft | <u>Sq M</u> |
|--------|-------|-------------|
| Second | 1,111 | 103.30      |
| Third  | 861   | 80.00       |