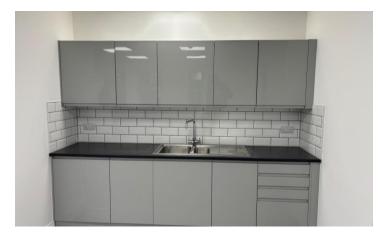

#### **DESCRIPTION**

Brook House is a four storey office building. The available offices are on the top two floors of the building and are open plan providing flexibility for an incoming occupier. They can be let as one or as separate floorplates and both have the ability to subdivide to provide meeting rooms or cellular offices. The floors have been recently refurbished to include new air-conditioning, suspended ceilings (on the 2<sup>nd</sup> floor only), LED lighting, heat reflective windows and have been re-carpeted. The offices are accessed via a stairwell from the main entrance which leads directly to the car park. The 2<sup>nd</sup> floor has communal WC's serving both floors and each floor has its own kitchenette.