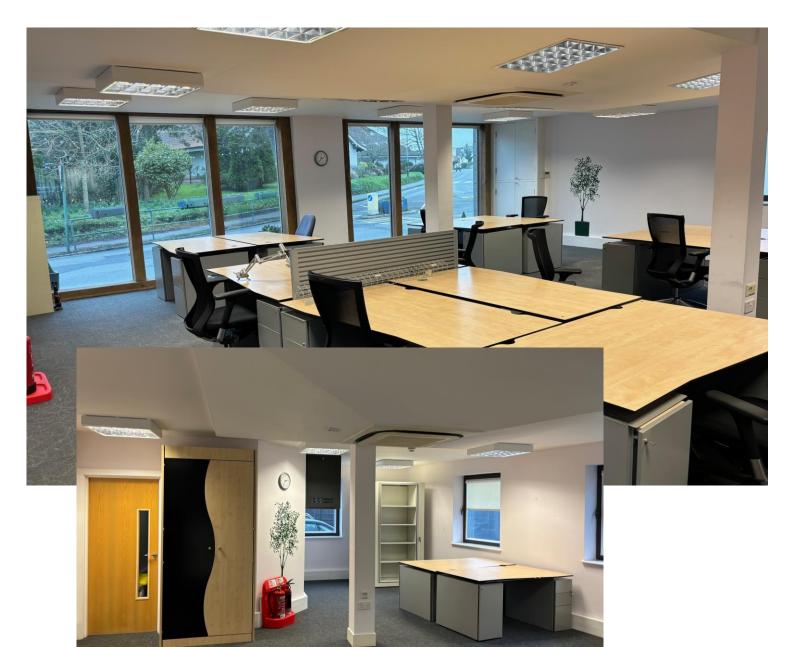

The available ground floor office is self-contained with air conditioning, perimeter trunking and floor boxes for power and cabling. There are toilets, shower and a fitted kitchen including a dishwasher and fridge freezer. Access to the office is via a Cotag system.