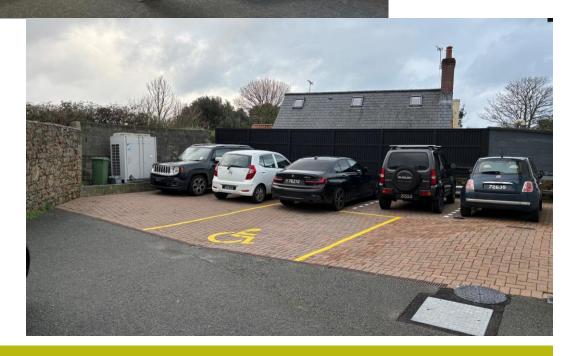

#### **PARKING**

This office provides two onsite car parking spaces to the rear of the building. The parking spaces are £1,115 per space per annum.

Further parking is available to rent in the immediate area.