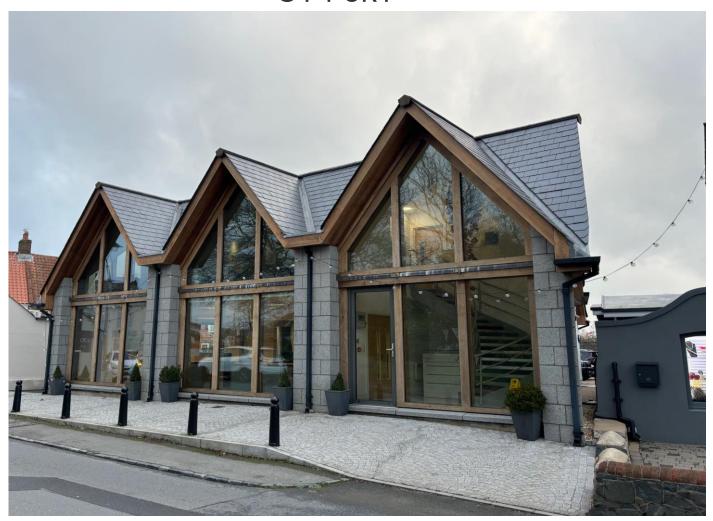

# Ground Floor Old Bank Chambers, La Grand Rue, St Martin, GY4 6RT

STATUS
TO LET

£57,050 pa

1,630 **SQFT** 

# **DESCRIPTION**

Old Bank Place is an architecturally interesting property with oak framed full height windows at the front of the building providing excellent levels of natural light. The property is built over ground and first floors with an impressive entrance foyer and the first floor currently let to a family office.