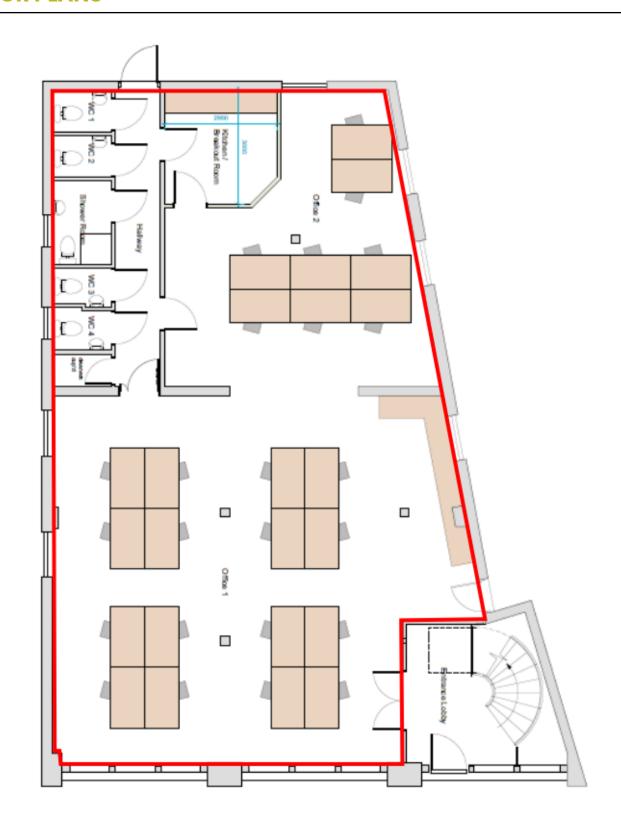

The available ground floor office is self-contained with air conditioning, perimeter trunking and floor boxes for power and cabling. There are toilets, shower and a fitted kitchen including a dishwasher and fridge freezer. Access to the office is via a Cotag system.

## ACCOMMODATION

| <u>Floor</u> | Sq Ft | Sq M |
|--------------|-------|------|
| Ground       | 1,630 | 152  |