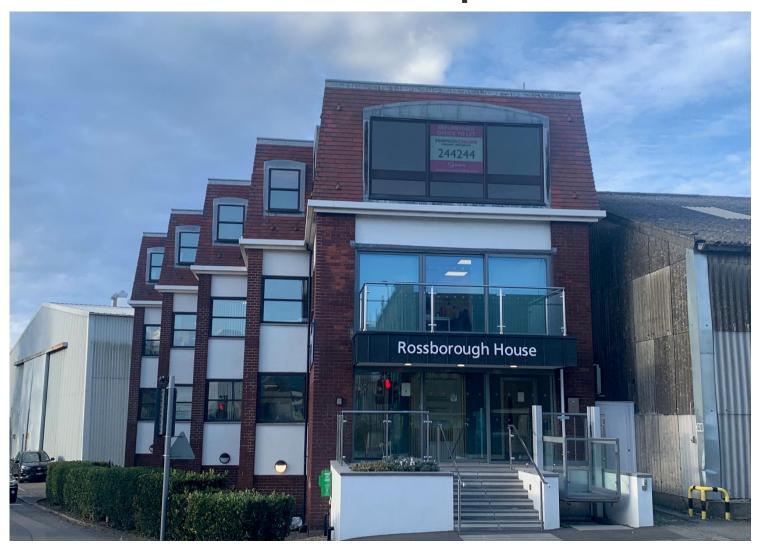

## **LOCATION**

The property is located in a prominent position on the corner of Longue Hougue Lane and Bulwer Avenue. It is one of the Island's key commercial areas and has proximity to all the amenities of The Bridge to the north and also Admiral Park which is easily accessible to the south. The town centre of St Peter Port is approximately 2 miles away.

### **DESCRIPTION**

Rossborough House is a modern office building arranged over four floors. The office is open plan and provides maximum flexibility for an incoming occupier. It has been refurbished to include new airconditioning, suspended ceilings, LED lighting and will be re-carpeted by the landlord to suit. The floor has its own WC and shower facilities. The office is situated on the top floor of the building and is accessed via a modern entrance lobby finished to a high standard and a secure door access system. The property benefits from onsite parking to the rear of the building accessed via Longue Hougue Lane with 9 spaces allocated to the available second floor.