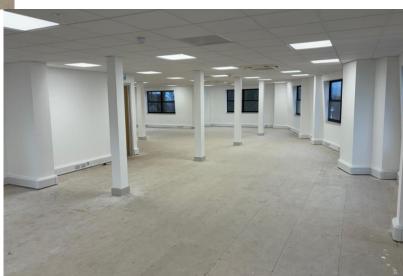

### **DESCRIPTION**

Rossborough House is a modern office building arranged over four floors. The office is open plan and provides maximum flexibility for an incoming occupier. It has been refurbished to include new airconditioning, suspended ceilings, LED lighting and will be re-carpeted by the landlord to suit. The floor has its own WC and shower facilities. The office is situated on the top floor of the building and is accessed via a modern entrance lobby finished to a high standard and a secure door access system. The property benefits from onsite parking to the rear of the building accessed via Longue Hougue Lane with 9 spaces allocated to the available second floor.

#### **ACCOMMODATION**

| <u>Floor</u> | Sq Ft | Sq M   |
|--------------|-------|--------|
| Second       | 2,700 | 250.84 |