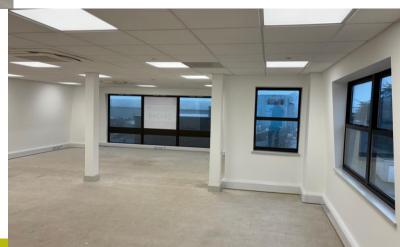

### **DESCRIPTION**

Rossborough House is a modern office building arranged over four floors. The office is open plan and provides maximum flexibility for an incoming occupier. It has been refurbished to include new airconditioning, suspended ceilings, LED lighting and will be re-carpeted by the landlord to suit. The floor has its own WC and shower facilities. The office is situated on the top floor of the building and is accessed via a modern entrance lobby finished to a high standard and a secure door access system. The property benefits from onsite parking to the rear of the building accessed via Longue Hougue Lane with 9 spaces allocated to the available second floor.