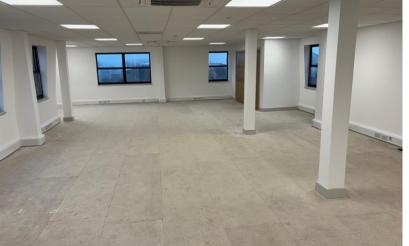

### **DESCRIPTION**

Rossborough House is a modern office building arranged over four floors. The office is open plan and provides maximum flexibility for an incoming occupier. It has been refurbished to include new airconditioning, suspended ceilings, LED lighting and will be re-carpeted by the landlord to suit. The floor has its own WC and shower facilities. The office is situated on the top floor of the building and is accessed via a modern entrance lobby finished to a high standard and a secure door access system. The property benefits from onsite parking to the rear of the building accessed via Longue Hougue Lane with 9 spaces allocated to the available second floor.

#### **ACCOMMODATION**

| <u>Floor</u> | Sq Ft | Sq M   |
|--------------|-------|--------|
| Second       | 2,700 | 250.84 |