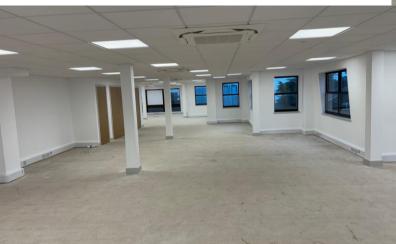

### **DESCRIPTION**

Rossborough House is a modern office building arranged over four floors. The office is open plan and provides maximum flexibility for an incoming occupier. It has been refurbished to include new airconditioning, suspended ceilings, LED lighting and will be re-carpeted by the landlord to suit. The floor has its own WC and shower facilities. The office is situated on the top floor of the building and is accessed via a modern entrance lobby finished to a high standard and a secure door access system. The property benefits from onsite parking to the rear of the building accessed via Longue Hougue Lane with 9 spaces allocated to the available second floor.

#### **ACCOMMODATION**

| <u>Floor</u> | Sq Ft | Sq M   |
|--------------|-------|--------|
| Second       | 2,700 | 250.84 |