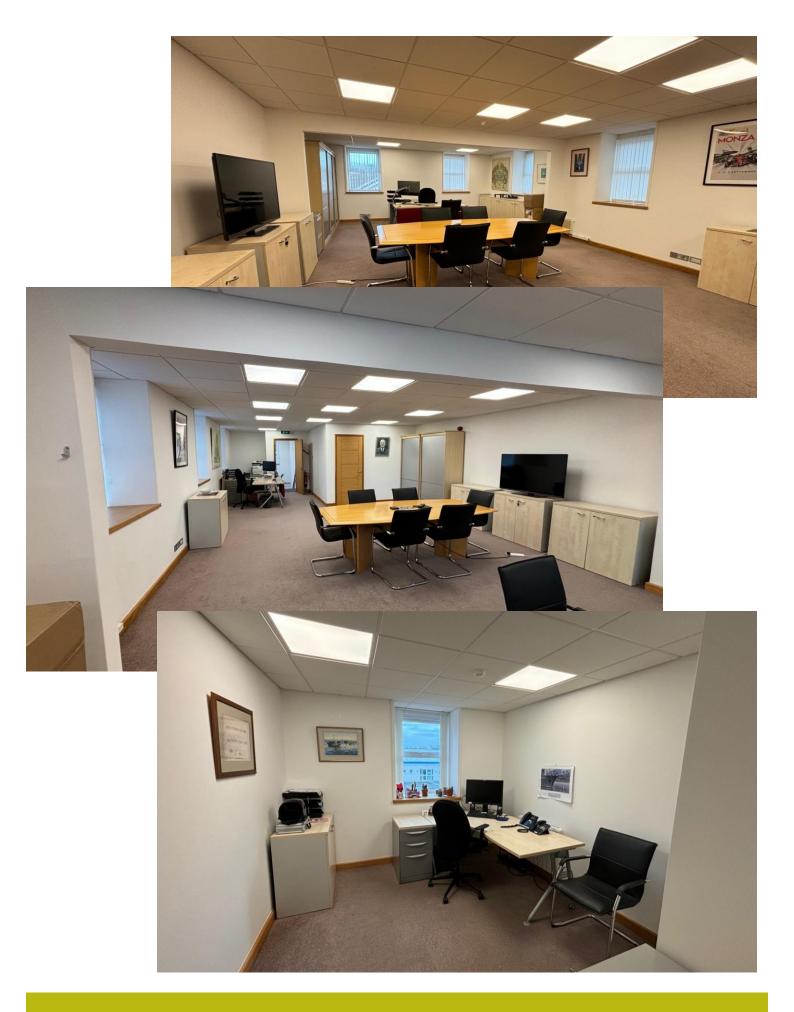

# **PROPERTY FEATURES**

- Well-presented suite totalling 950 sq ft
- Light Industrial use
- Single floorplate on the top (first) floor
- Fitted out as an office
- 4 Parking spaces
- · Available immediately on competitive terms

#### **DESCRIPTION**

Ashtree Place is a light industrial building arranged over two floors. The first floor is fitted out as an office in an open plan format and offered in good condition. The internal specification includes suspended ceilings, LED lighting and double glazing. The floor has its own male and female WC's and kitchen facilities. The suite is situated on the top floor of the building and is accessed via a modern entrance lobby. The property benefits from onsite parking immediately to the front of the building accessed directly from Rue de la Cache.