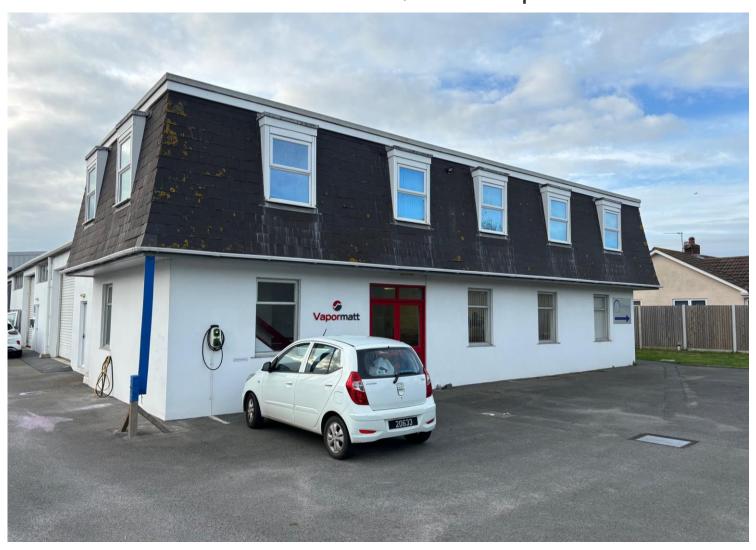

# Ashtree Place, Garenne Park Industrial Estate, Rue de la Cache, St Sampson

STATUS
TO LET

£15,000 pa

950 SQFT

## **LOCATION**

The property is situated on Rue de la Cache, St Sampson and forms part of the well established commercial area known as Garenne Park. The location provides good access to the Island's main arterial routes connecting St Peter Port, St Sampson and both the west and south of the Island. Occupiers in the vicinity include Polar Instruments, Clarity Ltd, Printed and Architects, Tyrrell Dowinton.

#### **DESCRIPTION**

Ashtree Place is a light industrial building arranged over two floors. The first floor is fitted out as an office in an open plan format and offered in good condition. The internal specification includes suspended ceilings, LED lighting and double glazing. The floor has its own male and female WC's and kitchen facilities. The suite is situated on the top floor of the building and is accessed via a modern entrance lobby. The property benefits from onsite parking immediately to the front of the building accessed directly from Rue de la Cache.