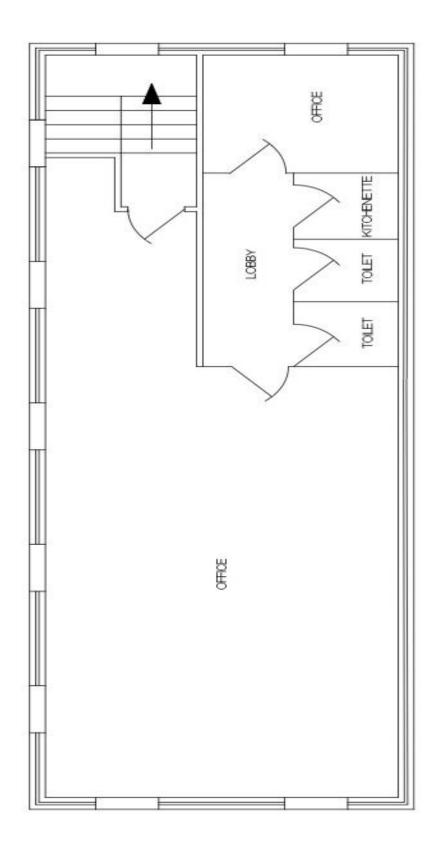

#### **DESCRIPTION**

Ashtree Place is a light industrial building arranged over two floors. The first floor is fitted out as an office in an open plan format and offered in good condition. The internal specification includes suspended ceilings, LED lighting and double glazing. The floor has its own male and female WC's and kitchen facilities. The suite is situated on the top floor of the building and is accessed via a modern entrance lobby. The property benefits from onsite parking immediately to the front of the building accessed directly from Rue de la Cache.

# **ACCOMMODATION**

| <u>Floor</u> | Sq Ft | Sq M  |
|--------------|-------|-------|
| First        | 950   | 88.26 |