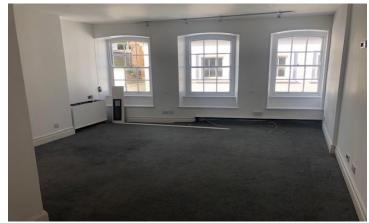

### **DESCRIPTION**

Victoria House is a mixed-use four storey building. It has a retail unit on the ground floor let to Fat Face and is immediately next door to Sure Telecom. It has its own dedicated entrance from the High Street. The two office suites are located on the 2<sup>nd</sup> floor and have a dual aspect with Suite 1 overlooking the Islands and the harbour and Suite 2 overlooking the High Street. Both units have their own front door accessed from a communal stairwell. They have shared use of a WC and shower as well as kitchen facilities on the floor below. Suite 1 has suspended ceilings, wall mounted heating and is refurbished. It also benefits from a dedicated kitchenette area with informal seating taking in the stunning sea views. Suite 2 has a similar specification without the kitchenette.