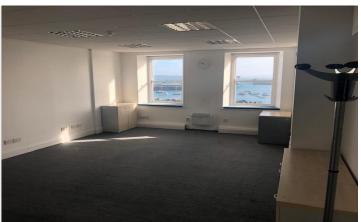

### **DESCRIPTION**

Victoria House is a mixed-use four storey building. It has a retail unit on the ground floor let to Fat Face and is immediately next door to Sure Telecom. It has its own dedicated entrance from the High Street. The two office suites are located on the 2<sup>nd</sup> floor and have a dual aspect with Suite 1 overlooking the Islands and the harbour and Suite 2 overlooking the High Street. Both units have their own front door accessed from a communal stairwell. They have shared use of a WC and shower as well as kitchen facilities on the floor below. Suite 1 has suspended ceilings, wall mounted heating and is refurbished. It also benefits from a dedicated kitchenette area with informal seating taking in the stunning sea views. Suite 2 has a similar specification without the kitchenette.