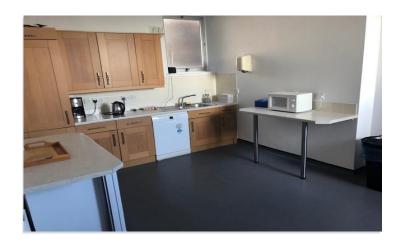

### **DESCRIPTION**

Victoria House is a mixed-use four storey building. It has a retail unit on the ground floor let to Fat Face and is immediately next door to Sure Telecom. It has its own dedicated entrance from the High Street. The two office suites are located on the 2<sup>nd</sup> floor and have a dual aspect with Suite 1 overlooking the Islands and the harbour and Suite 2 overlooking the High Street. Both units have their own front door accessed from a communal stairwell. They have shared use of a WC and shower as well as kitchen facilities on the floor below. Suite 1 has suspended ceilings, wall mounted heating and is refurbished. It also benefits from a dedicated kitchenette area with informal seating taking in the stunning sea views. Suite 2 has a similar specification without the kitchenette.