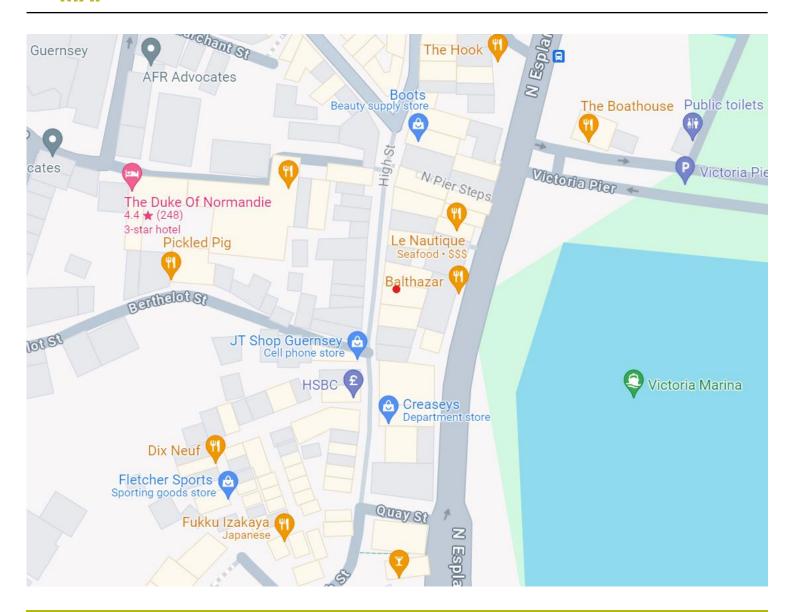

## **LOCATION**

The property is located in a prime position on the High Street. There are a number of high profile occupiers within the immediate vicinity including Marks & Spencer and Creasey's Department Store, as well as numerous cafes and restaurants. Ideally situated to access all the amenities of the town centre.