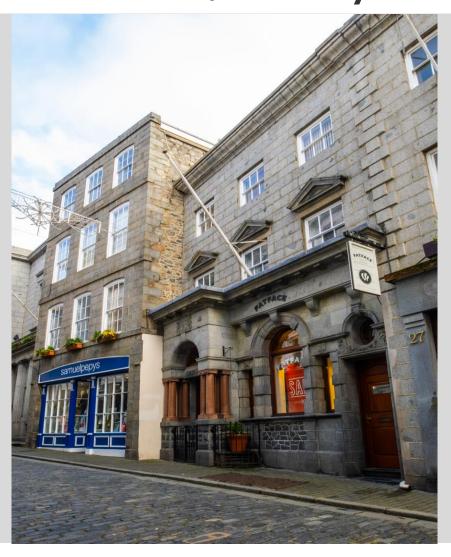

## **LOCATION**

The property is located in a prime position on the High Street. There are a number of high profile occupiers within the immediate vicinity including Marks & Spencer and Creasey's Department Store, as well as numerous cafes and restaurants. Ideally situated to access all the amenities of the town centre.

### **DESCRIPTION**

Victoria House is a mixed-use four storey building. It has a retail unit on the ground floor let to Fat Face and is immediately next door to Sure Telecom. It has its own dedicated entrance from the High Street. The two office suites are located on the 2<sup>nd</sup> floor and have a dual aspect with Suite 1 overlooking the Islands and the harbour and Suite 2 overlooking the High Street. Both units have their own front door accessed from a communal stairwell. They have shared use of a WC and shower as well as kitchen facilities on the floor below. Suite 1 has suspended ceilings, wall mounted heating and is refurbished. It also benefits from a dedicated kitchenette area with informal seating taking in the stunning sea views. Suite 2 has a similar specification without the kitchenette.