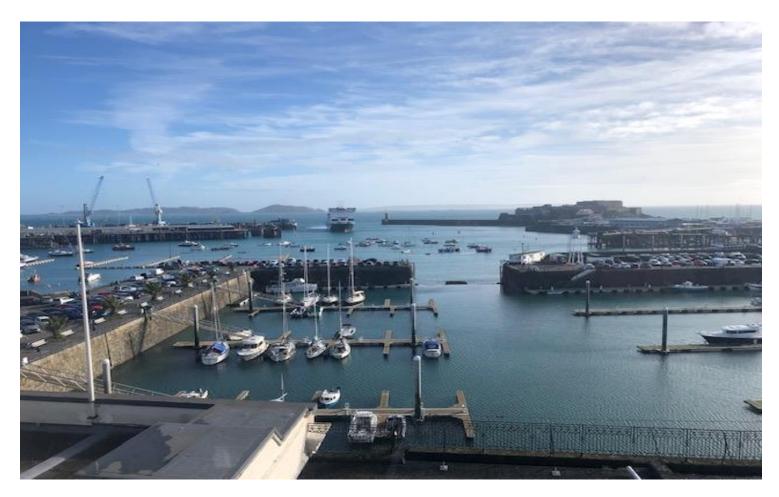

### **DESCRIPTION**

Victoria House is a mixed-use four storey building. It has a retail unit on the ground floor let to Fat Face and is immediately next door to Sure Telecom. It has its own dedicated entrance from the High Street. The two office suites are located on the 2<sup>nd</sup> floor and have a dual aspect with Suite 1 overlooking the Islands and the harbour and Suite 2 overlooking the High Street. Both units have their own front door accessed from a communal stairwell. They have shared use of a WC and shower as well as kitchen facilities on the floor below. Suite 1 has suspended ceilings, wall mounted heating and is refurbished. It also benefits from a dedicated kitchenette area with informal seating taking in the stunning sea views. Suite 2 has a similar specification without the kitchenette.