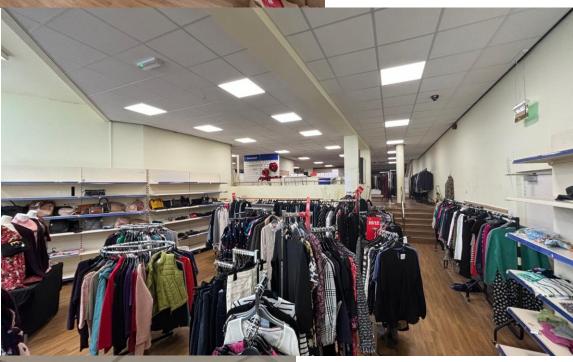

#### **DESCRIPTION**

The premises has a large window frontage onto Smith Street, double doors open to the main retail area which is on one level with steps down to approximately a quarter of the retail space and doors out to the street. At the rear there are a number of store rooms and staff facilities plus a rear entrance for the delivery of stock

### **ACCOMMODATION**

| Floor   | Sq Ft | Sq M |
|---------|-------|------|
| Retail  | 3,337 | 310  |
| Storage | 1,303 | 121  |
| Office  | 118   | 11   |