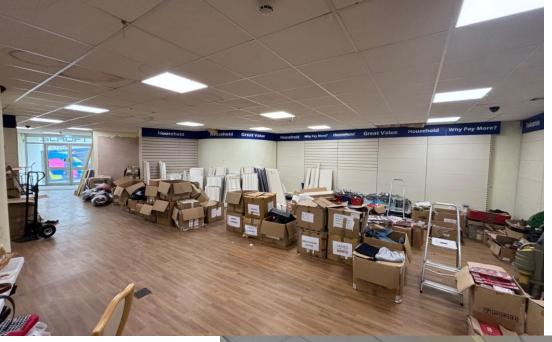

#### **DESCRIPTION**

The premises has a large window frontage onto Smith Street, double doors open to the main retail area which is on one level with steps down to approximately a quarter of the retail space and doors out to the street. At the rear there are a number of store rooms and staff facilities plus a rear entrance for the delivery of stock

### **ACCOMMODATION**

| Floor   | Sq Ft | Sq M |
|---------|-------|------|
| Retail  | 3,337 | 310  |
| Storage | 1,303 | 121  |
| Office  | 118   | 11   |