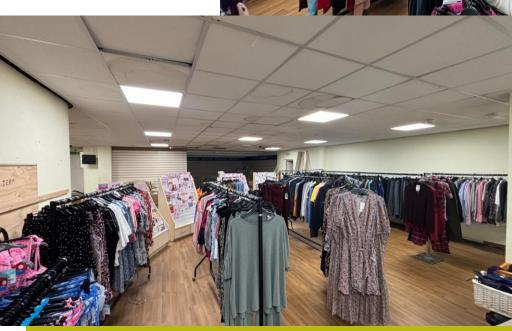

#### **DESCRIPTION**

The premises has a large window frontage onto Smith Street, double doors open to the main retail area which is on one level with steps down to approximately a quarter of the retail space and doors out to the street. At the rear there are a number of store rooms and staff facilities plus a rear entrance for the delivery of stock

### **ACCOMMODATION**

| Floor   | Sq Ft | Sq M |
|---------|-------|------|
| Retail  | 3,337 | 310  |
| Storage | 1,303 | 121  |
| Office  | 118   | 11   |