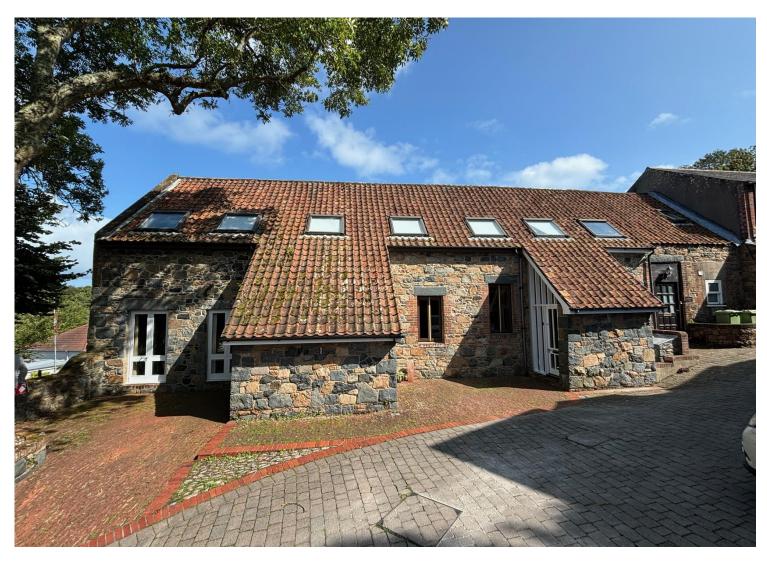

# LOCATION

The property is situated off the Rohais de Bas between St Pierre Park and the Les Varendes secondary school. The proximity to St Peter Port means easy access to the town centre and an easy commute to work.

# DESCRIPTION

The offices are in a barn conversion which has many features including exposed granite walls, oak beams whilst having a modern loft feel about it.

The ground floor has an open plan reception area with a fitted kitchen and toilet.

### PARKING

There is parking available for 2 cars at the front of the office and 6 cars in an adjacent car park.