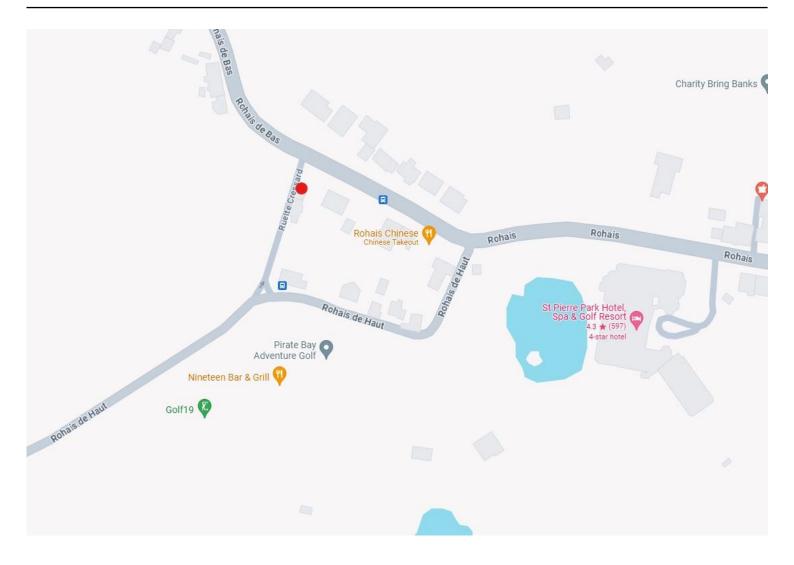

# LOCATION

The property is situated off the Rohais de Bas between St Pierre Park and the Les Varendes secondary school. The proximity to St Peter Port means easy access to the town centre and an easy commute to work.

# MAP