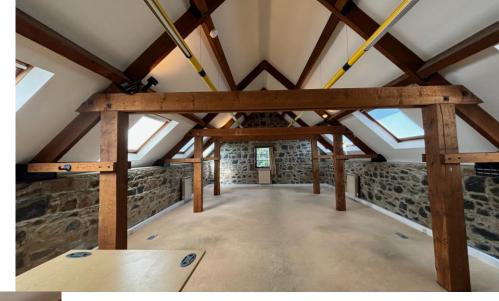

# DESCRIPTION

The offices are in a barn conversion which has many features including exposed granite walls, oak beams whilst having a modern loft feel about it.

The ground floor has an open plan reception area with a fitted kitchen and toilet.

Door through to an office area with access to a board room and two cellular offices.

From the reception there is a staircase to the first floor where there is an open plan working area and access to a wc and shower room, door to the main open plan office. The first floor has exposed granite walls and beams which gives the office lots of character.