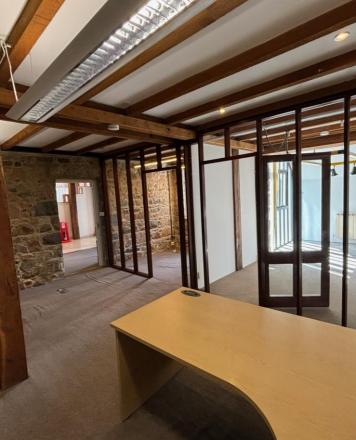

Door through to an office area with access to a board room and two cellular offices.

From the reception there is a staircase to the first floor where there is an open plan working area and access to a wc and shower room, door to the main open plan office. The first floor has exposed granite walls and beams which gives the office lots of character.