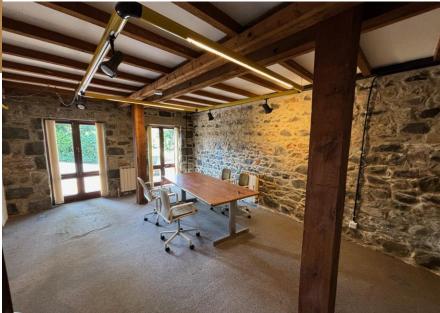

# DESCRIPTION

The offices are in a barn conversion which has many features including exposed granite walls, oak beams whilst having a modern loft feel about it.

The ground floor has an open plan reception area with a fitted kitchen and toilet.

Door through to an office area with access to a board room and two cellular offices.

From the reception there is a staircase to the first floor where there is an open plan working area and access to a wc and shower room, door to the main open plan office. The first floor has exposed granite walls and beams which gives the office lots of character.