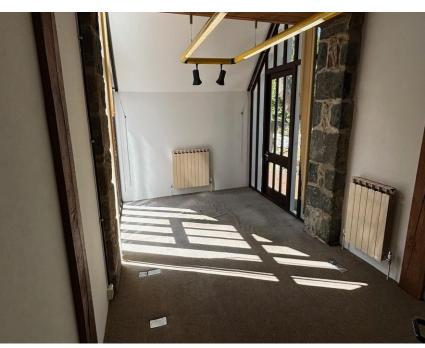

Door through to an office area with access to a board room and two cellular offices.

From the reception there is a staircase to the first floor where there is an open plan working area and access to a wc and shower room, door to the main open plan office. The first floor has exposed granite walls and beams which gives the office lots of character.