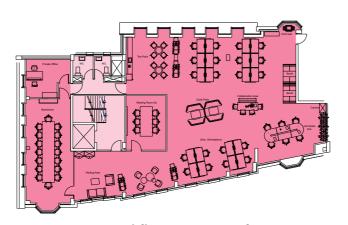

The offices are undergoing a significant refurbishment and, once complete, will comprise modern high quality fitted accommodation to include open plan office space with boardrooms, meeting rooms, private offices, kitchenette / break out areas and dedicated WCs.

| Floor  | sq ft | sq m |
|--------|-------|------|
| Ground | 2,499 | 232  |
| Second | 2,875 | 267  |
| Total  | 5,374 | 499  |

Ground floor - 2,499 sq ft\*

Second floor - 2,875 sq ft\*