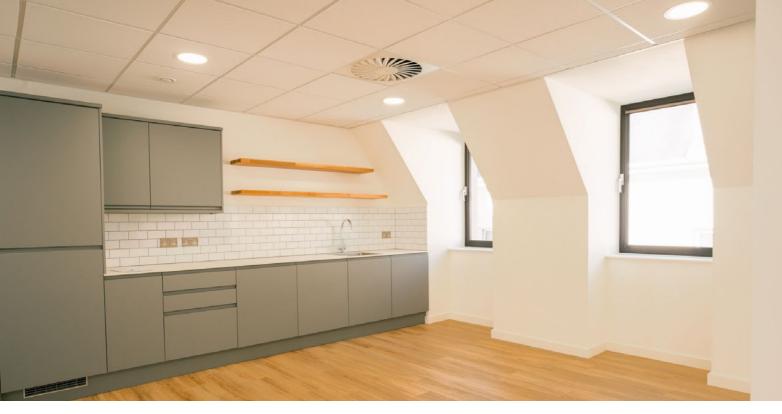

The offices are undergoing a significant refurbishment and, once complete, will comprise modern high quality fitted accommodation to include open plan office space with boardrooms, meeting rooms, private offices, kitchenette / break out areas and dedicated WCs.

### **Amenities**

Raised access flooring

LED

lighting

Kitchenette & breakout area

Air

conditioning

Meeting & boardrooms