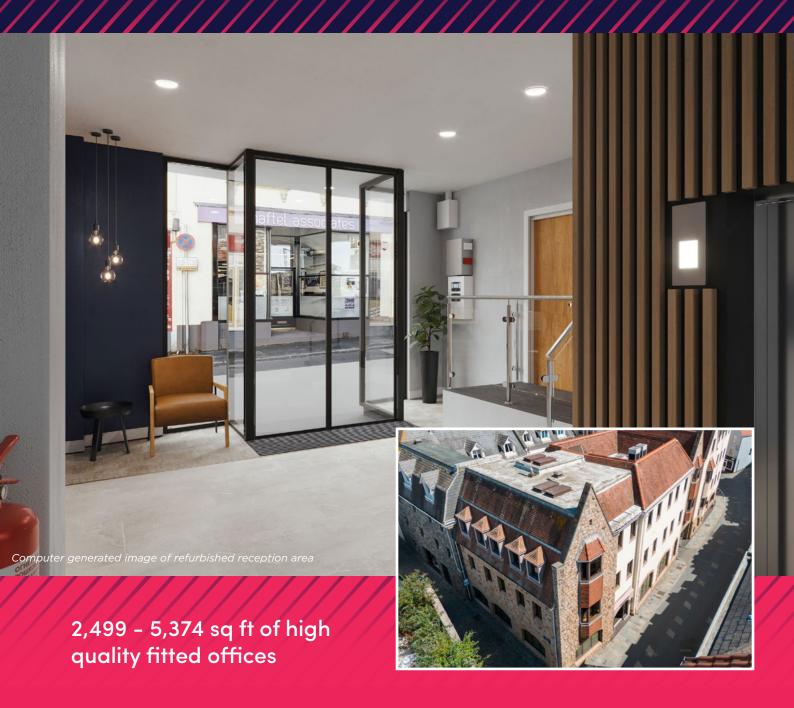

## Description

St Martin's House provides 2,499 sq ft and 2,875 sq ft of office accommodation over ground and second floors. Within the building's secure underground car park, each floor has 5 allocated car parking spaces. The spaces are available separately or together.

The offices are undergoing a significant refurbishment and, once complete, will comprise modern high quality fitted accommodation to include open plan office space with boardrooms, meeting rooms, private offices, kitchenette / break out areas and dedicated WCs.

| Floor  | sq ft | sq m |
|--------|-------|------|
| Ground | 2,499 | 232  |
| Second | 2,875 | 267  |
| Total  | 5,374 | 499  |

Ground floor - 2,499 sq ft\*

Second floor - 2,875 sq ft\*