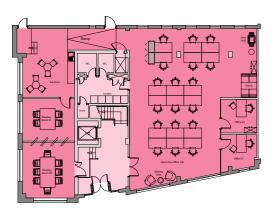

## Description

St Martin's House provides 2,499 sq ft and 2,875 sq ft of office accommodation over ground and second floors. Within the building's secure underground car park, each floor has 5 allocated car parking spaces. The spaces are available separately or together.

| Floor  | sq ft | sq m |
|--------|-------|------|
| Ground | 2,499 | 232  |
| Second | 2,875 | 267  |
| Total  | 5,374 | 499  |

Ground floor - 2,499 sq ft\*

Second floor - 2,875 sq ft\*