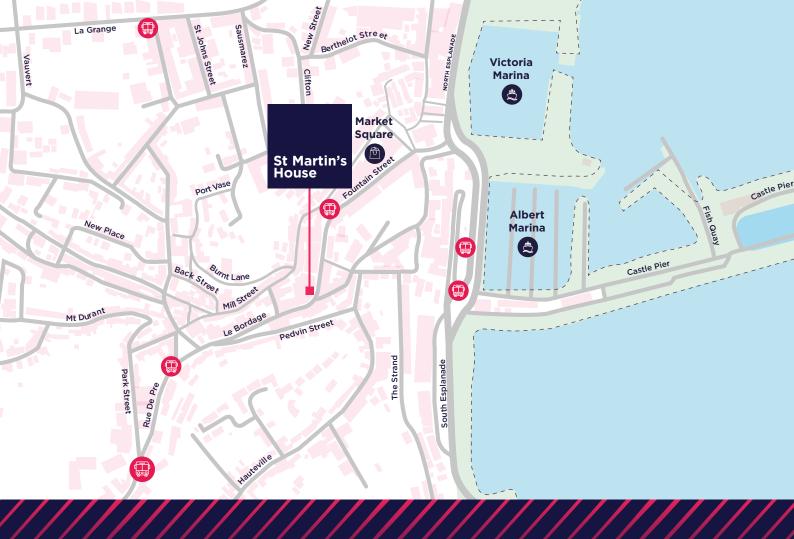

#### Location

St Martin's House is located on Le Bordage, one of the arterial routes linking St Peter Port with the south and south western parishes.

It forms part of an established office location and sits within walking distance of St Peter Port's High Street and the amenities it has to offer.

| Destination               | Walk    |
|---------------------------|---------|
| Market Square             | 3 mins  |
| High Street               | 5 mins  |
| Victoria Marina           | 8 mins  |
| Sunken Gardens            | 10 mins |
| Guernsey Yacht Club       | 13 mins |
| La Vallette Bathing Pools | 15 mins |