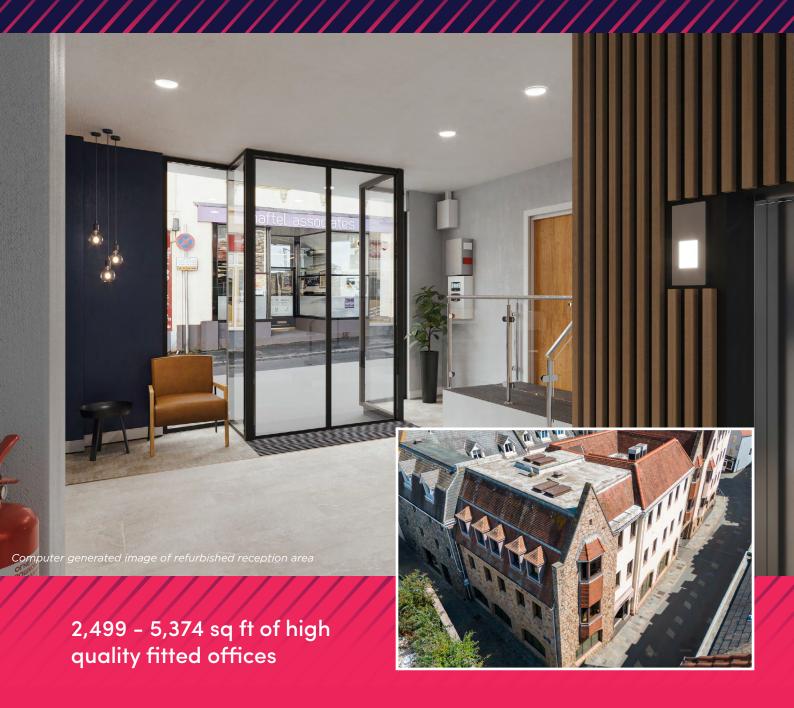

### Description

St Martin's House provides 2,499 sq ft and 2,875 sq ft of office accommodation over ground and second floors. Within the building's secure underground car park, each floor has 5 allocated car parking spaces. The spaces are available separately or together.

The offices are undergoing a significant refurbishment and, once complete, will comprise modern high quality fitted accommodation to include open plan office space with boardrooms, meeting rooms, private offices, kitchenette / break out areas and dedicated WCs.

| Floor  | sq ft | sq m |
|--------|-------|------|
| Ground | 2,499 | 232  |
| Second | 2,875 | 267  |
| Total  | 5,374 | 499  |

Ground floor - 2,499 sq ft\*

Second floor - 2,875 sq ft\*