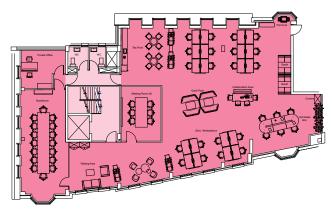

| Floor  | sq ft | sq m |
|--------|-------|------|
| Ground | 2,499 | 232  |
| Second | 2,875 | 267  |
| Total  | 5,374 | 499  |

Ground floor - 2,499 sq ft\*

Second floor - 2,875 sq ft\*