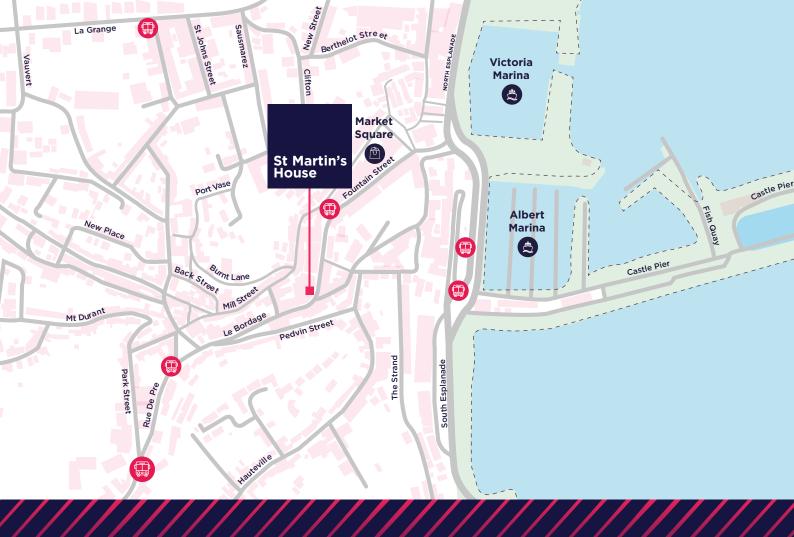

#### Location

St Martin's House is located on Le Bordage, one of the arterial routes linking St Peter Port with the south and south western parishes.

It forms part of an established office location and sits within walking distance of St Peter Port's High Street and the amenities it has to offer.

| Destination               | Walk    |
|---------------------------|---------|
| Market Square             | 3 mins  |
| High Street               | 5 mins  |
| Victoria Marina           | 8 mins  |
| Sunken Gardens            | 10 mins |
| Guernsey Yacht Club       | 13 mins |
| La Vallette Bathing Pools | 15 mins |