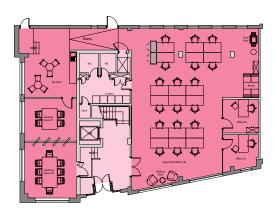

| Floor  | sq ft | sq m |
|--------|-------|------|
| Ground | 2,499 | 232  |
| Second | 2,875 | 267  |
| Total  | 5,374 | 499  |

Ground floor - 2,499 sq ft\*

Second floor - 2,875 sq ft\*