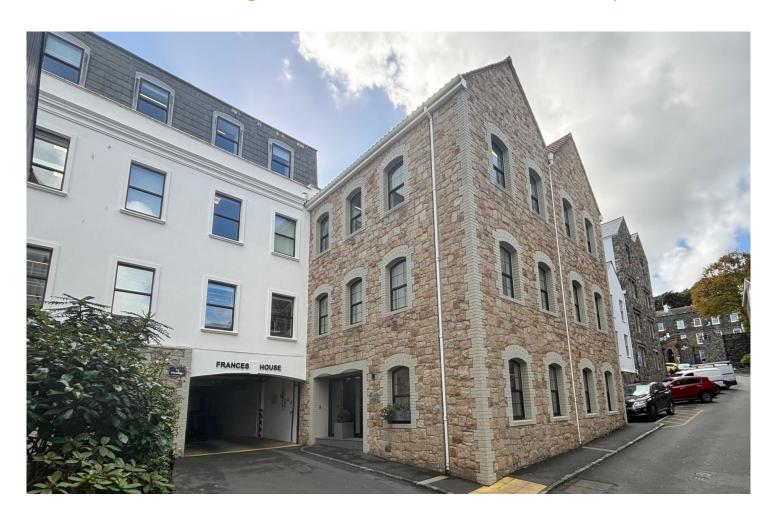

# **Second Floor**

The Wing, Frances House, St Peter Port, Guernsey

STATUS
To Let

£43,000 pa

1,248 **SQFT** 

#### **LOCATION**

Frances House is situated in the central business district of St Peter Port.

#### **DESCRIPTION**

The office is situated on the second floor of the Frances House wing. It is approached via an entrance lobby with dedicated toilets. The main office is open plan with a director's office and boardroom. There is a small kitchen area and store/ server room. The office is served by a lift and staircase. The property was refurbished 3 years ago to a very high modern standard to provide great facilities for a tenant including showers, bike storage with electric charging points and car parking. The building is carbon neutral.