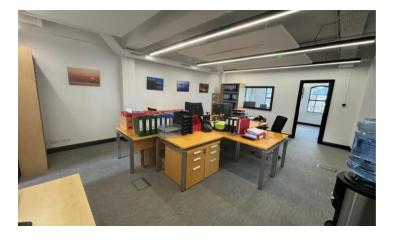

#### **DESCRIPTION**

The office is situated on the second floor of the Frances House wing. It is approached via an entrance lobby with dedicated toilets. The main office is open plan with a director's office and boardroom. There is a small kitchen area and store/ server room. The office is served by a lift and staircase. The property was refurbished 3 years ago to a very high modern standard to provide great facilities for a tenant including showers, bike storage with electric charging points and car parking. The building is carbon neutral.