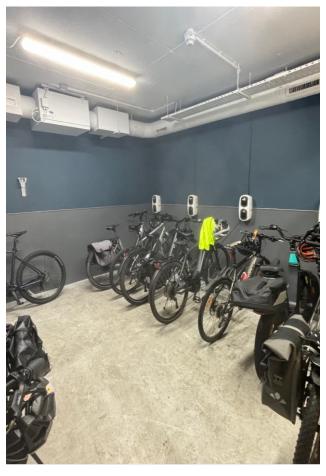

## **PROPERTY FEATURES**

- Second floor, self contained office
- Desirable modern office suite
- High quality presentation
- Onsite parking space
- Secure bike storage, lockers and showers

#### **DESCRIPTION**

The office is situated on the second floor of the Frances House wing. It is approached via an entrance lobby with dedicated toilets. The main office is open plan with a director's office and boardroom. There is a small kitchen area and store/ server room. The office is served by a lift and staircase. The property was refurbished 3 years ago to a very high modern standard to provide great facilities for a tenant including showers, bike storage with electric charging points and car parking. The building is carbon neutral.