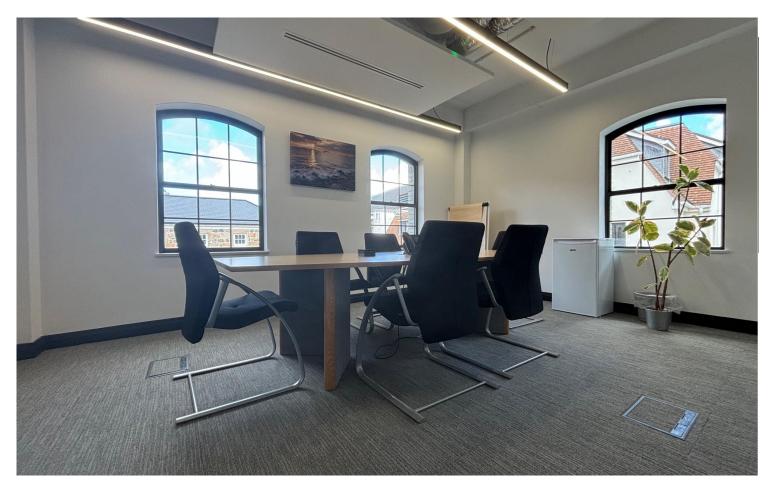

#### **DESCRIPTION**

The office is situated on the second floor of the Frances House wing. It is approached via an entrance lobby with dedicated toilets. The main office is open plan with a director's office and boardroom. There is a small kitchen area and store/ server room. The office is served by a lift and staircase. The property was refurbished 3 years ago to a very high modern standard to provide great facilities for a tenant including showers, bike storage with electric charging points and car parking. The building is carbon neutral.