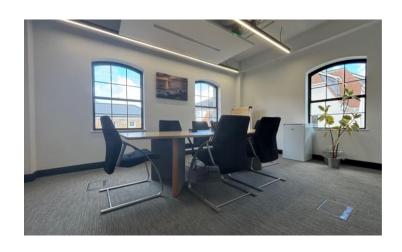

#### **DESCRIPTION**

The office is situated on the second floor of the Frances House wing. It is approached via an entrance lobby with dedicated toilets. The main office is open plan with a director's office and boardroom. There is a small kitchen area and store/ server room. The office is served by a lift and staircase. The property was refurbished 3 years ago to a very high modern standard to provide great facilities for a tenant including showers, bike storage with electric charging points and car parking. The building is carbon neutral.