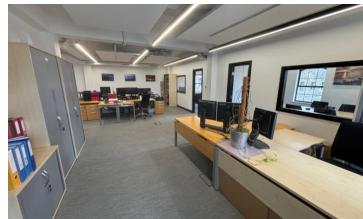

## **PROPERTY FEATURES**

- Second floor, self contained office
- Desirable modern office suite
- High quality presentation
- Onsite parking space
- Secure bike storage, lockers and showers

#### **DESCRIPTION**

The office is situated on the second floor of the Frances House wing. It is approached via an entrance lobby with dedicated toilets. The main office is open plan with a director's office and boardroom. There is a small kitchen area and store/ server room. The office is served by a lift and staircase. The property was refurbished 3 years ago to a very high modern standard to provide great facilities for a tenant including showers, bike storage with electric charging points and car parking. The building is carbon neutral.