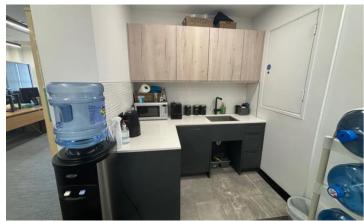

#### **DESCRIPTION**

The office is situated on the second floor of the Frances House wing. It is approached via an entrance lobby with dedicated toilets. The main office is open plan with a director's office and boardroom. There is a small kitchen area and store/ server room. The office is served by a lift and staircase. The property was refurbished 3 years ago to a very high modern standard to provide great facilities for a tenant including showers, bike storage with electric charging points and car parking. The building is carbon neutral.