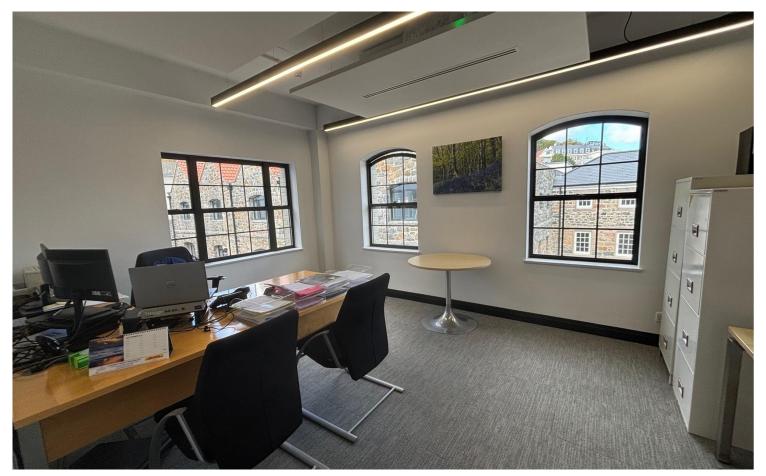

#### **DESCRIPTION**

The office is situated on the second floor of the Frances House wing. It is approached via an entrance lobby with dedicated toilets. The main office is open plan with a director's office and boardroom. There is a small kitchen area and store/ server room. The office is served by a lift and staircase. The property was refurbished 3 years ago to a very high modern standard to provide great facilities for a tenant including showers, bike storage with electric charging points and car parking. The building is carbon neutral.