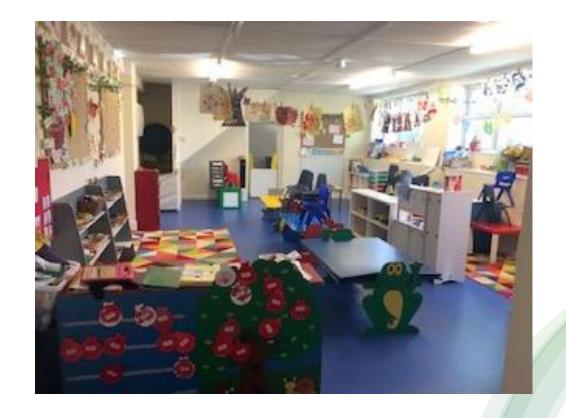

### Description

- Original granite construction under a tiled pitched roof
- Single storey extension with a flat roof
- Two large dedicated playrooms
- Enclosed garden area to the rear
- Office / Storage area at 1<sup>st</sup> floor level
- Kitchen and WC's
- On site parking for 2 cars