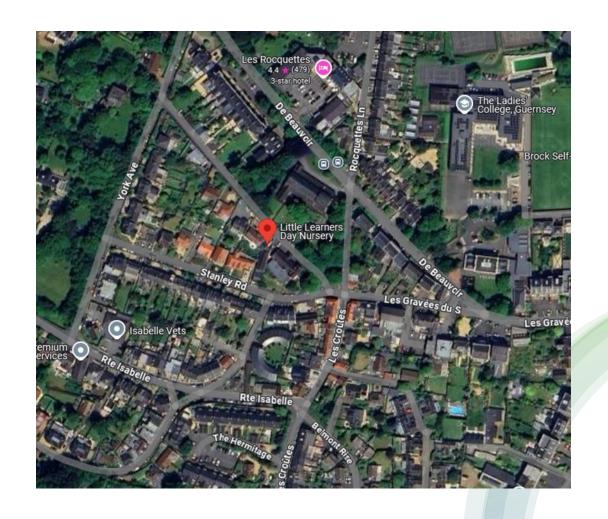

#### **Location / Situation**

- The property is well situated on St Stephen's Lane opposite St Stephen's Church and adjacent to St Stephen's Community Centre.
- Elizabeth College Junior School and The Ladies College are a short walk away.
- King's Premier Health Club, Les Rocquettes Hotel, Waitrose and St Pierre Park are also within easy reach.
- An ideal location for a Day Nursery.
- The amenities of the town centre are less than one mile away.