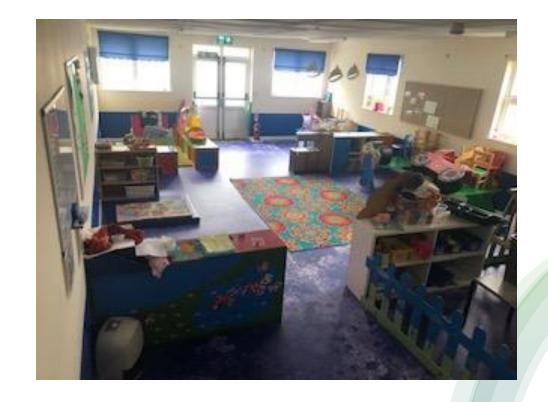

### Description

- Original granite construction under a tiled pitched roof
- Single storey extension with a flat roof
- Two large dedicated playrooms
- Enclosed garden area to the rear
- Office / Storage area at 1<sup>st</sup> floor level
- Kitchen and WC's
- On site parking for 2 cars