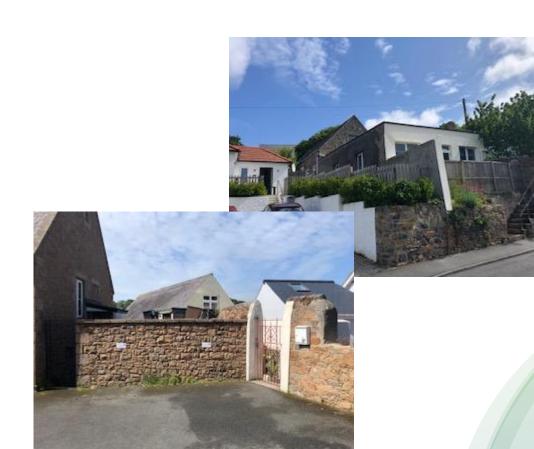

#### **Location / Situation**

- The property is well situated on St Stephen's Lane opposite St Stephen's Church and adjacent to St Stephen's Community Centre.
- Elizabeth College Junior School and The Ladies College are a short walk away.
- King's Premier Health Club, Les Rocquettes Hotel, Waitrose and St Pierre Park are also within easy reach.
- An ideal location for a Day Nursery.
- The amenities of the town centre are less than one mile away.

### Description

- Original granite construction under a tiled pitched roof
- Single storey extension with a flat roof
- Two large dedicated playrooms
- Enclosed garden area to the rear
- Office / Storage area at 1<sup>st</sup> floor level
- Kitchen and WC's
- On site parking for 2 cars