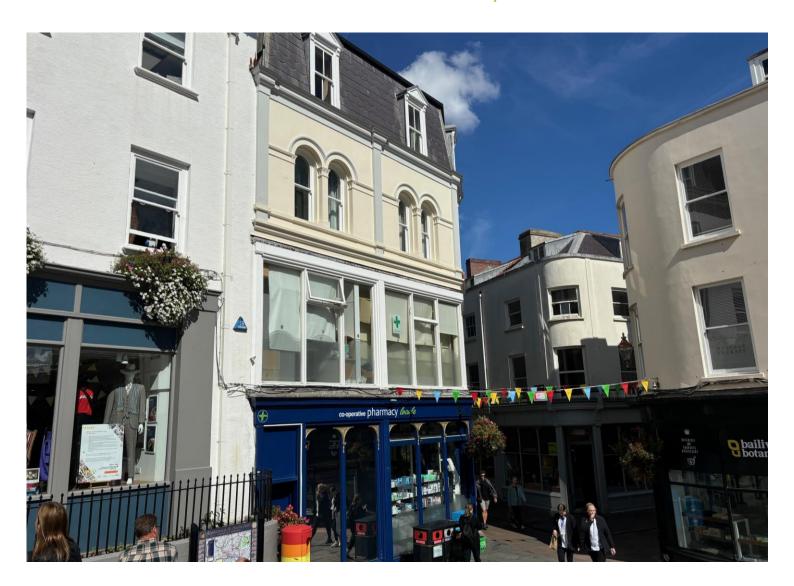

#### **LOCATION**

The property is prominently situated at the south entrance to Commercial Arcade adjacent to the Market steps linking to Market Square. The location benefits from good levels of footfall.

#### **DESCRIPTION**

The property comprises a retail unit on the ground floor with stairs leading to the first floor and mezzanine level above. There is a staircase down to a basement where there is a small storage cupboard and cloakroom. The two, one-bedroom flats are accessed via a self-contained entrance to the left of the retail unit. Stairs lead up to the second and third floors where both apartments are situated. The apartments comprise an entrance hall, sitting room, kitchen, bathroom and double bedroom. Both flats have the same layout and are spacious with south facing views. They require cosmetic modernisation which once complete will offer excellent in town living accommodation.