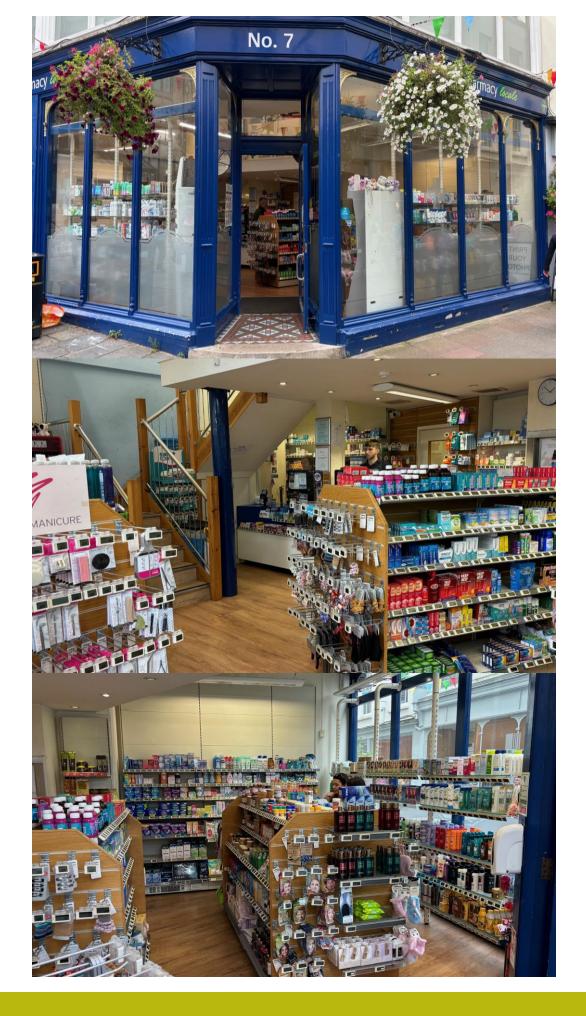

#### **DESCRIPTION**

The property comprises a retail unit on the ground floor with stairs leading to the first floor and mezzanine level above. There is a staircase down to a basement where there is a small storage cupboard and cloakroom. The two, one-bedroom flats are accessed via a self-contained entrance to the left of the retail unit. Stairs lead up to the second and third floors where both apartments are situated. The apartments comprise an entrance hall, sitting room, kitchen, bathroom and double bedroom. Both flats have the same layout and are spacious with south facing views. They require cosmetic modernisation which once complete will offer excellent in town living accommodation.